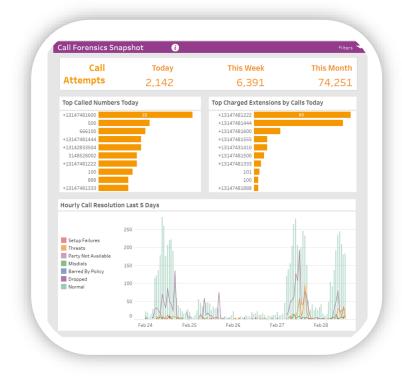

- ♦ Multi-Vendor Platform Support (see your Webex Calling activity in a single pane of glass with your UCM and/or other voice platforms)
- Tabular & Chart Visualizations
- ♦ Call Record Search
- ♦ Call Record Usage Reports & Trending
- ♦ Call Tracing with Call Segment Detail
- ♦ Abnormal Call Setup & Termination Analytics
- ♦ Top Caller & Most Frequently Called Numbers Reports
- ♦ Corporate Organizational Data Import
- ♦ Quality of Service Analytics
- ♦ Extension Inactivity Report
- ♦ Number Management for DID & Non-DID Ranges
- ♦ User Defined Notifications
- ♦ Network Utilization & Performance (Calls, Usage, etc.)
- Trunk Group & Route Capacity Analytics
- Network Usage Trend Analysis
- ♦ Concurrent Call Paths (CCP) by Trunking Facility
- ♦ Key Performance Indicators (KPIs)